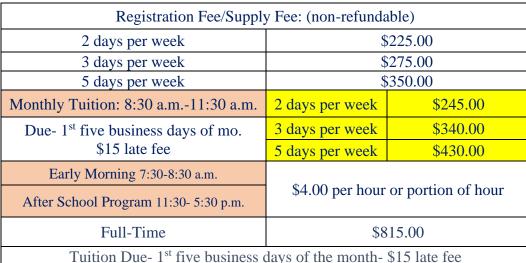

## TRINITY-FIRST WEEKDAY SCHOOL

(WO) ENROLLMENT CONTRACT 2024-2025

I understand that the <u>registration/supply fee is non-refundable</u>. If for any reason my child does not complete the full year, I will give the Director notice by the <u>15<sup>th</sup> of the current month</u>. Otherwise, the following month's tuition will be applicable.