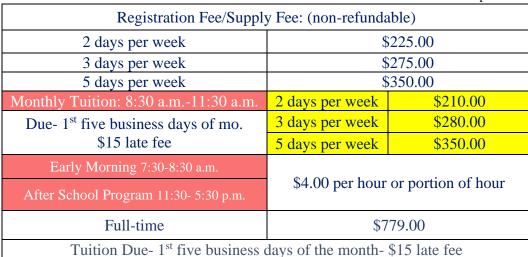

Admission is not complete until full registration fee is paid with the bookkeeper. Completed Reg.