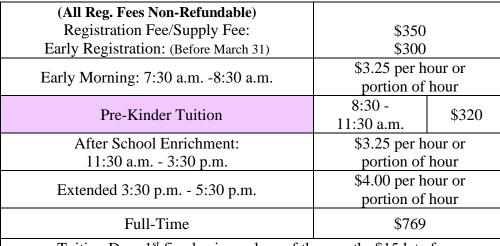

## ENROLLMENT CONTRACT

(4 yrs. on or before Sept. 30<sup>th</sup>)

Tuition Due- 1st five business days of the month- \$15 late fee (cash,check, or credit card subject to processing fee)

- Specializing in Early Childhood since 1952 (72 yrs.)
- 50/50 Dual Language Facility (Spanish and English)
- Licensed Time to Sign Center- incorporating ASL throughout
- Only Faith Based Program Accredited by the National Association for Education of Young Children
- Discounts: \$10/ Siblings, Military, and Church Member-\$20 max. discount per. mo.
- Admission is not complete until full registration fee is paid. Bookkeeper- 915-533-2674 ext. 17
- Day School Director: Mrs. Letty Ruvalcaba 533-2674 ext.23
- Submit Form to tfdayschool@gmail.com